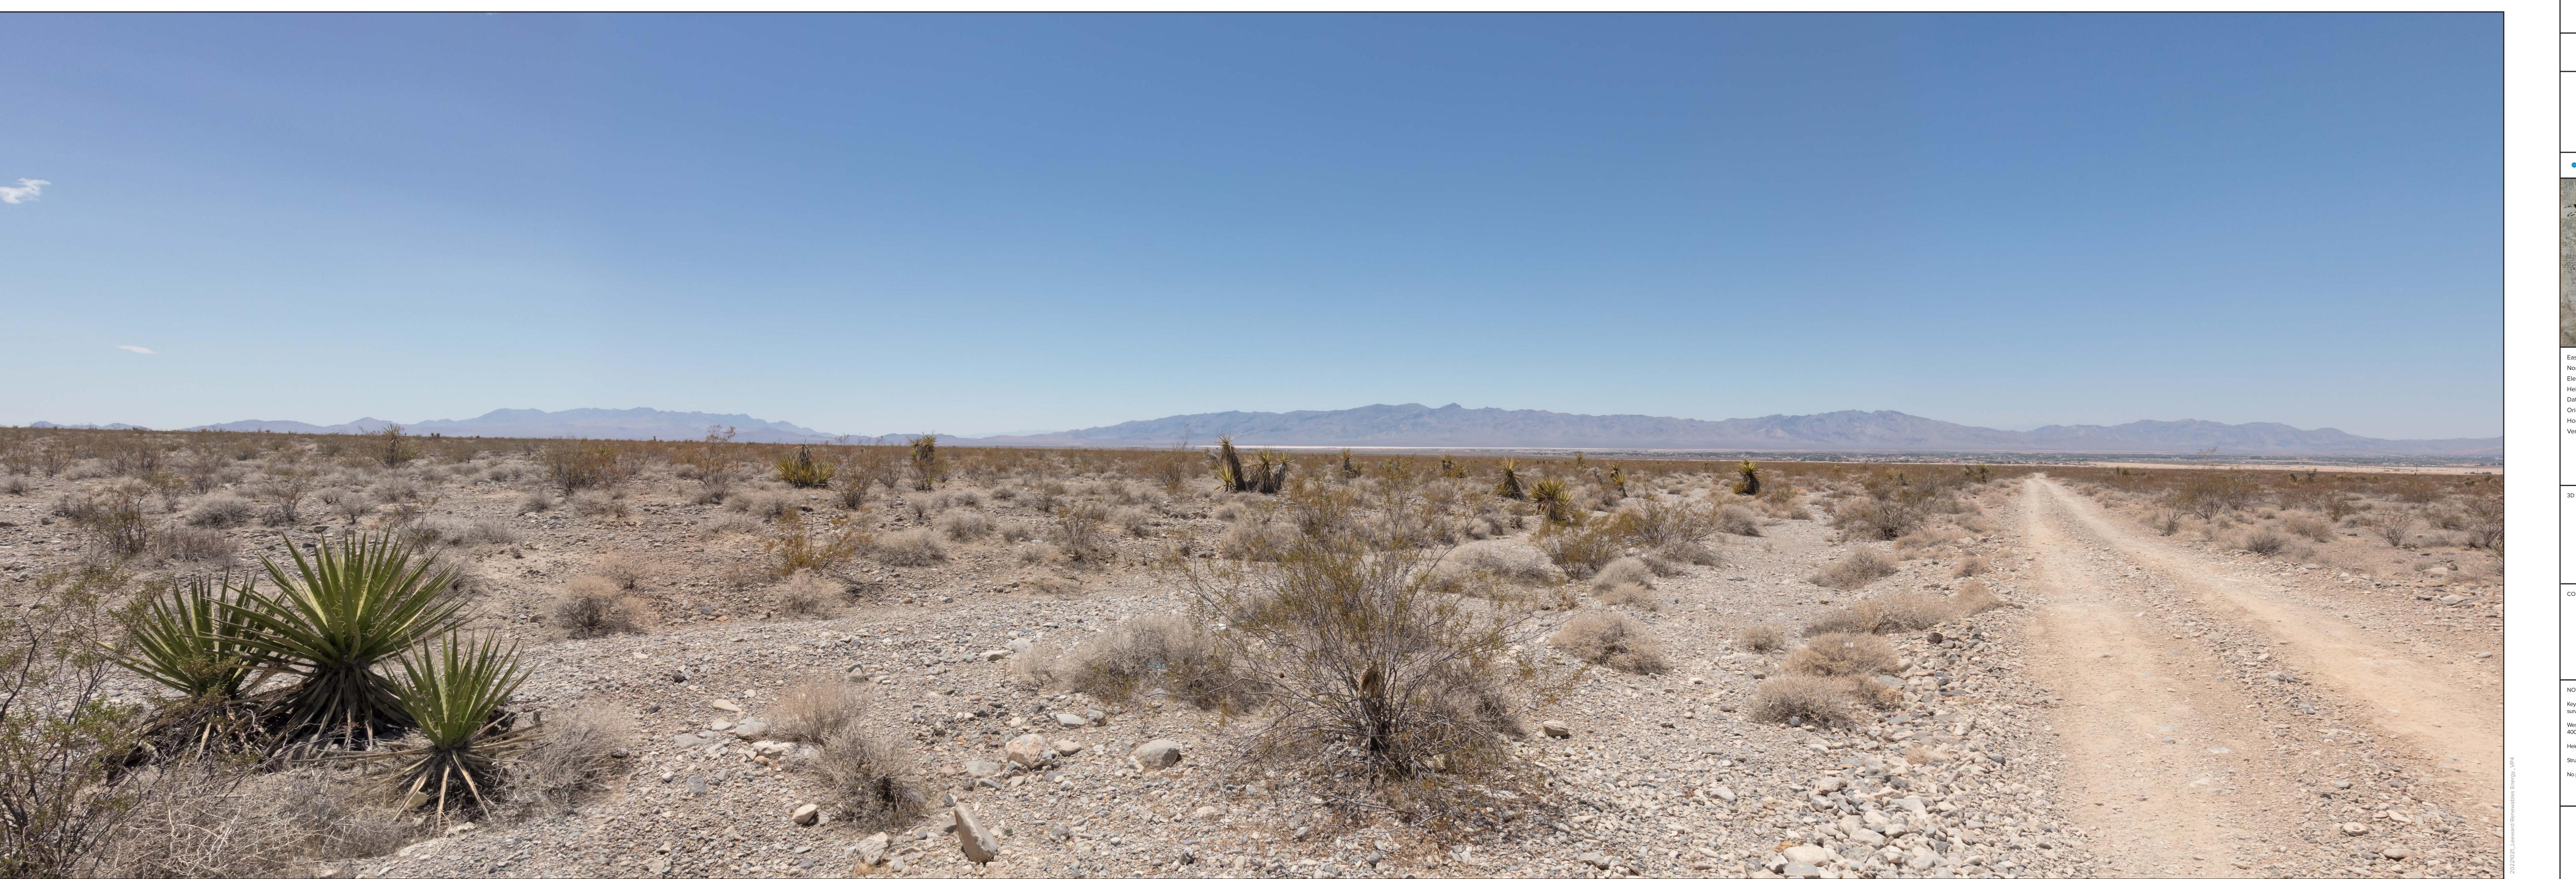

KEY OBSERVATION POINT 02 - SR 160 (4), Looking Southwest - Existing View

For on-screen display: Scale bar to be 4 inches wide Viewing distance 19.7 inches

Copper Rays Solar

**KEY OBSERVATION POINT 02** 

Key Observation Point Location

Easting Position (State Plane Coordinate System): -115.9 Northing Position (State Plane Coordinate System): **36.1** Elevation of Viewpoint Position (NAD 83): 3173.94 Height of Camera Above Ground (ft): Date of Photography: 12 July 2022 at 02:36 PM Orientation of View: Horizontal Field of View: Vertical Field of View: