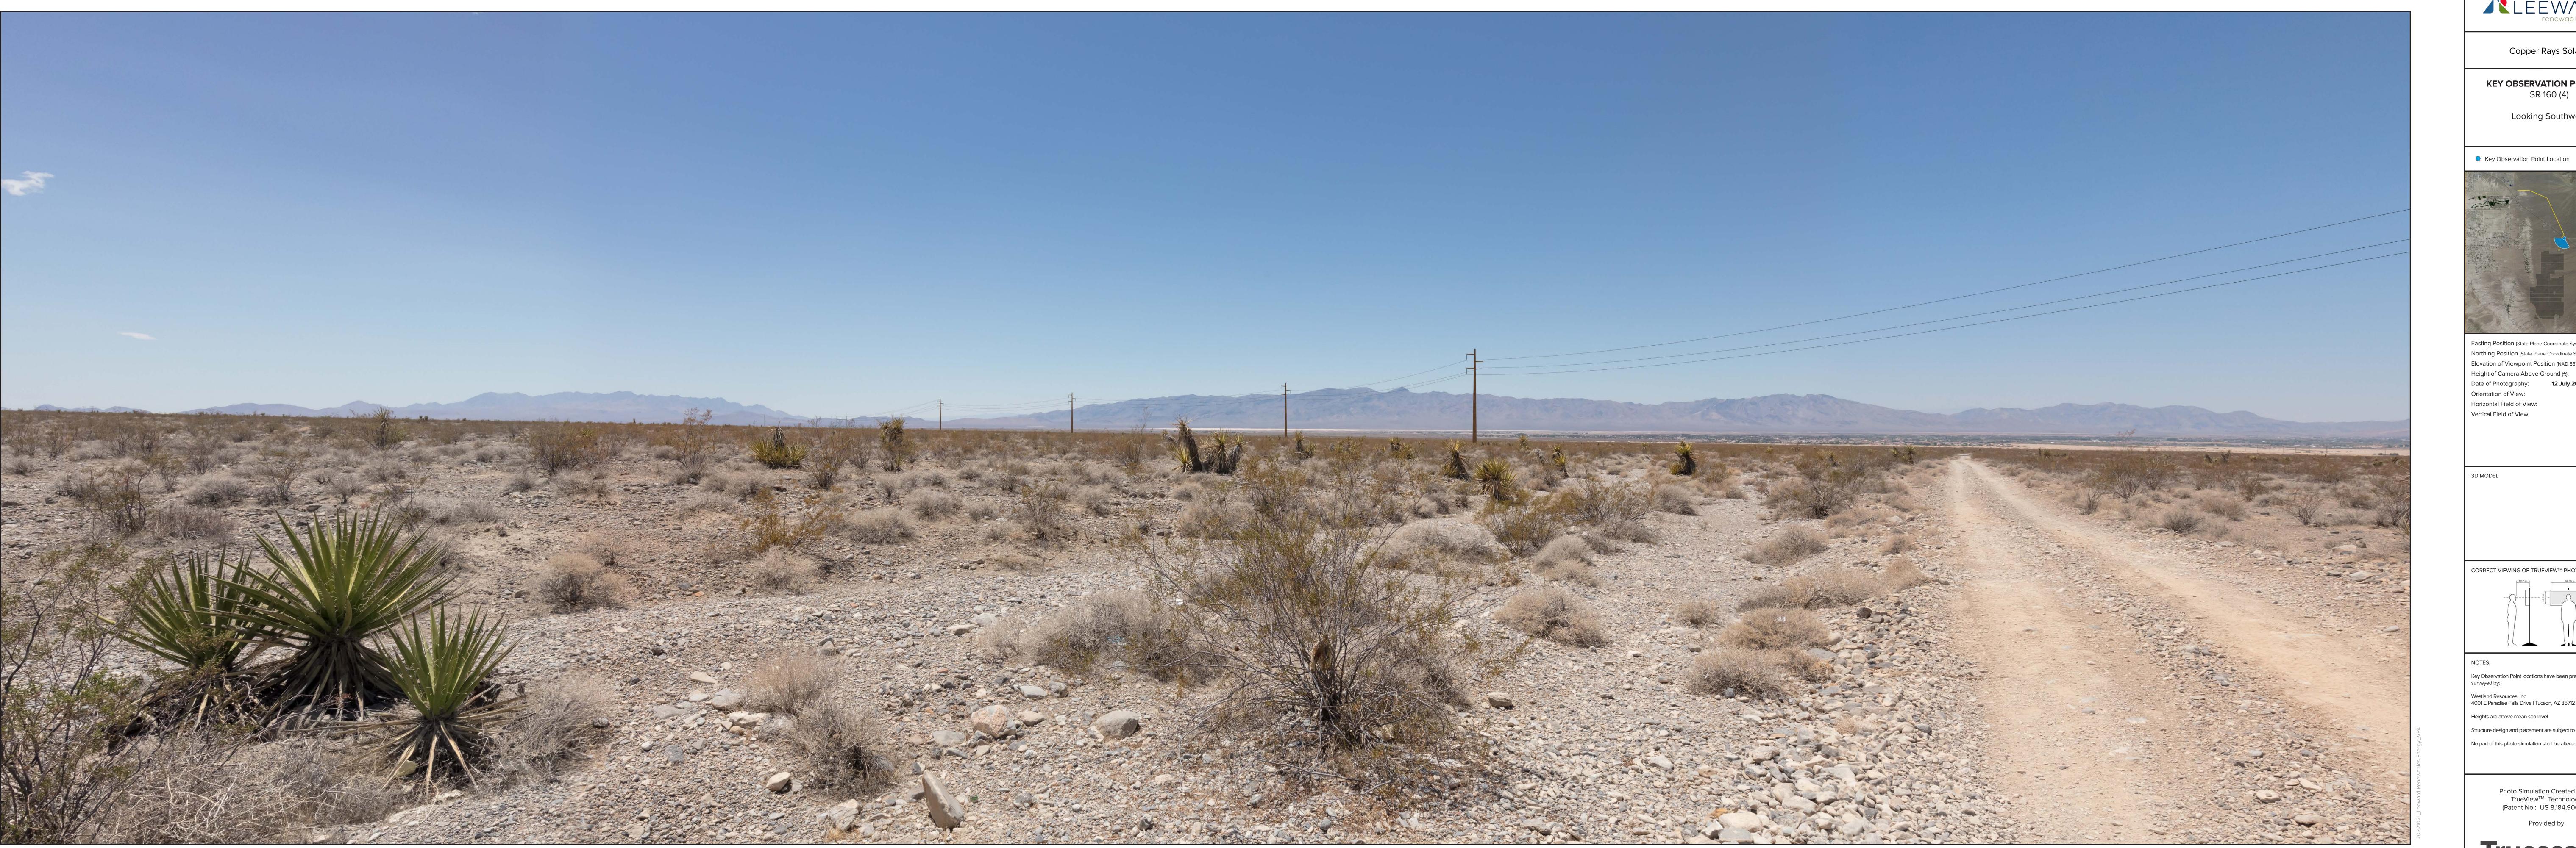

For on-screen display: Scale bar to be 4 inches wide Viewing distance 19.7 inches

Truescape®

truescape.com

KEY OBSERVATION POINT 02 - SR 160 (4), Looking Southwest - Proposed View: The solar facility is not visible due to topography

Easting Position (State Plane Coordinate System): -115.9 Northing Position (State Plane Coordinate System): 36.1 Elevation of Viewpoint Position (NAD 83): 3173.94 Height of Camera Above Ground (ft): Date of Photography: 12 July 2022 at 02:36 PM Orientation of View: Horizontal Field of View: Vertical Field of View: